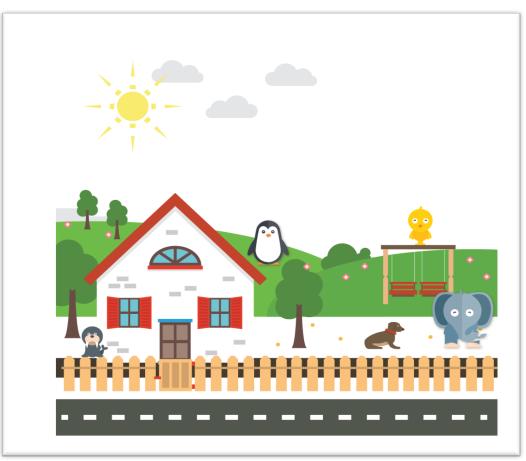

## **Bodily/Kinesthetic Intelligence**

Look at the picture.

## Analysis

How many animals are on the picture? Can you imitate their behavior? Show it. How many trees are on the picture? Can you imitate their behavior? Show it. Are the animals in the picture moving differently? What are differences. Show it.

## Evaluation

Which animal on the picture is fastest? How are you going to figure out? Show it. How can a bird and an elephant go for walk? Show it. How can an elephant goes to the house? Show it.

## Creativity

Create a play with the charaters from the picture. Play it. Create a musical (dance and sing) with the charaters from the picture. Play it. Create a play with the charaters from the picture on topic: happy day, birthday party, solving the conflicts between friends. Play it.